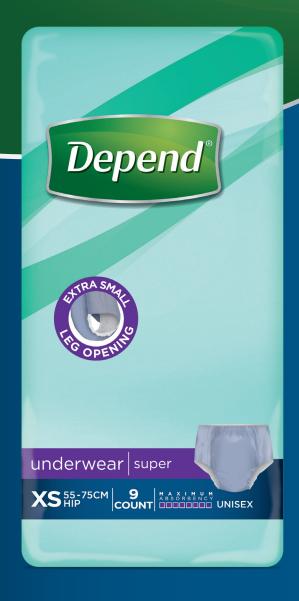

### **UNISEX SUPER UNDERWEAR** IN EXTRA SMALL

SOFT STRETCHY SIDES

**EXTRA SMALL LEG OPENING** FOR A COMFORTABLE FIT

**GENDER NEUTRAL COLOUR** 

**AVAILABLE IN** PACKS OF 9

M A X I M U M ABSORBENCY

To find out more, talk to your Kimberly-Clark representative