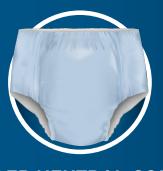

### **UNISEX SUPER UNDERWEAR** IN EXTRA SMALL

SOFT STRETCHY SIDES

**EXTRA SMALL LEG OPENING** FOR A COMFORTABLE FIT

**GENDER NEUTRAL COLOUR** 

**AVAILABLE IN** PACKS OF 9

M A X I M U M ABSORBENCY

To find out more, talk to your Kimberly-Clark representative