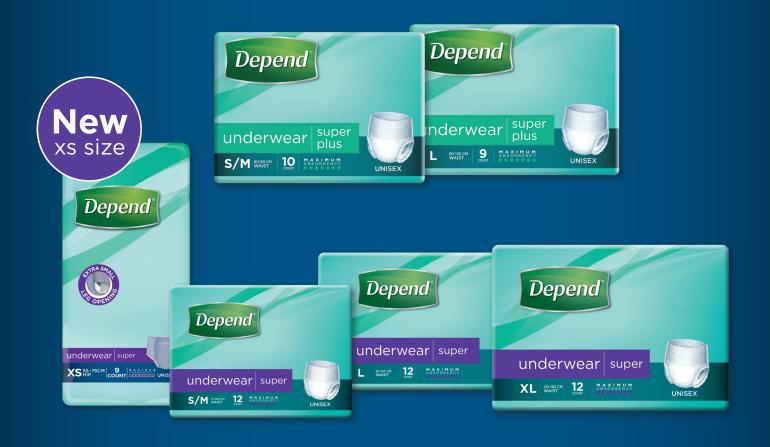

# NEW

### **UNISEX SUPER UNDERWEAR** IN EXTRA SMALL

SOFT STRETCHY SIDES

**EXTRA SMALL LEG OPENING** FOR A COMFORTABLE FIT

**GENDER NEUTRAL COLOUR** 

**AVAILABLE IN** PACKS OF 9

M A X I M U M ABSORBENCY

To find out more, talk to your Kimberly-Clark representative

## **Unisex Underwear Range**

The national distributors listed below will be able to arrange discreet and fast home delivery of DEPEND® and POISE® continence products. Visit the websites below to find out more about their offer.